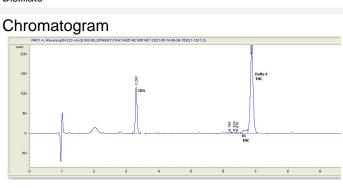

#### Cannabinoid Profile by HPLC

92.85%

**Total Cannabinoids** 

CBD 21.0 210.0 Delta-8-THC 71.65 716.5 THC 0.2 2.0 **Total Cannabinoids** 92.85 928.5 **Calculated THC Yield** 0.20 2.00 **Calculated CBD Yield** 21.00 210.00 Calculated Maximum THC Yield = THC + 0.877 \* THCA Calculated Maximum CBD Yield = CBD + 0.877 \* CBDA