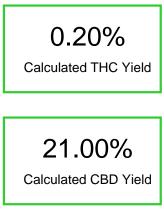

#### Cannabinoid Profile by HPLC

92.85%

**Total Cannabinoids** 

CBD 21.0 210.0 Delta-8-THC 71.65 716.5 THC 0.2 2.0 **Total Cannabinoids** 92.85 928.5 **Calculated THC Yield** 0.20 2.00 **Calculated CBD Yield** 21.00 210.00 Calculated Maximum THC Yield = THC + 0.877 \* THCA Calculated Maximum CBD Yield = CBD + 0.877 \* CBDA