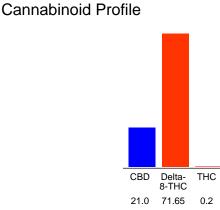

#### Cannabinoid Profile by HPLC

92.85%

**Total Cannabinoids** 

CBD 21.0 210.0 Delta-8-THC 71.65 716.5 THC 0.2 2.0 **Total Cannabinoids** 92.85 928.5 **Calculated THC Yield** 0.20 2.00 **Calculated CBD Yield** 21.00 210.00 Calculated Maximum THC Yield = THC + 0.877 \* THCA Calculated Maximum CBD Yield = CBD + 0.877 \* CBDA