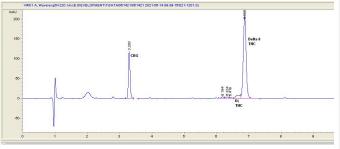

#### Cannabinoid Profile by HPLC

0.20%

Calculated THC Yield

21.00%

Calculated CBD Yield

| Cannabinoid          | % wt  | mg/g   |
|----------------------|-------|--------|
| CBD                  | 21.0  | 210.0  |
| Delta-8-THC          | 71.65 | 716.5  |
| THC                  | 0.2   | 2.0    |
| Total Cannabinoids   | 92.85 | 928.5  |
| Calculated THC Yield | 0.20  | 2.00   |
| Calculated CBD Yield | 21.00 | 210.00 |
|                      |       |        |