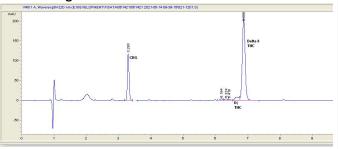

#### Cannabinoid Profile by HPLC

0.20%

Calculated THC Yield

21.00%

Calculated CBD Yield

| Cannabinoid              | % wt  | mg/g   |
|--------------------------|-------|--------|
| CBD                      | 21.0  | 210.0  |
| Delta-8-THC              | 71.65 | 716.5  |
| THC                      | 0.2   | 2.0    |
| Total Cannabinoids       | 92.85 | 928.5  |
| Calculated THC Yield     | 0.20  | 2.00   |
| Calculated CBD Yield     | 21.00 | 210.00 |
| 0 1 1 / 114 / TUONS 11 T |       |        |