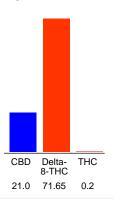

#### Cannabinoid Profile by HPLC

0.20%

Calculated THC Yield

21.00%

Calculated CBD Yield

| Cannabinoid          | % wt  | mg/g   |
|----------------------|-------|--------|
| CBD                  | 21.0  | 210.0  |
| Delta-8-THC          | 71.65 | 716.5  |
| THC                  | 0.2   | 2.0    |
| Total Cannabinoids   | 92.85 | 928.5  |
| Calculated THC Yield | 0.20  | 2.00   |
| Calculated CBD Yield | 21.00 | 210.00 |
|                      |       |        |